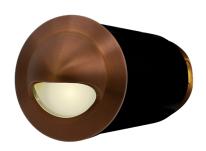

### STW440104

The Axis is a high-output, low-energy LED step/wall light that features unmatched aiming ability. The engineering, quality of materials, and workmanship of this device are impressive, as is the performance.

- •Dual listed for interior and exterior wet location use
- •Thermally Integrated® w/ Copper Core Technology®
- Solid brass construction
- •Ideal for stairs, pathways and architecture