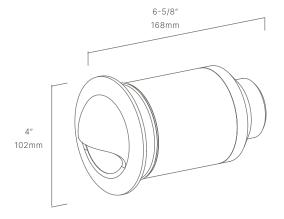

#### CONFIGURATOR:

| FIXTURE DIMENSIONS | D4" x L6-5/8"                      |
|--------------------|------------------------------------|
| LIGHT SOURCE       | Included LED Module                |
| COLOR TEMPERATURES | 2700K, 3000K                       |
| WATTAGES           | 6W                                 |
| CRI (RA)           | 80 CRI                             |
| VOLTAGE            | 12V                                |
| DELIVERED LUMENS   | 194lm (3000K)                      |
| DIMMABLE           | Yes, Dim to <10% via Transformer   |
| DRIVER             | Yes, 12V Integral Constant Current |
| TRANSFORMER        | 12V AC/DC (Supplied by others)     |
| MOUNT              | Included PJB782304                 |
| ACCESSORIES        | Yes, Not Included                  |
| FINISH             | Included Natural Brass             |
| MATERIAL           | Brass                              |
| WIRE LENGTH        | 24"                                |
| LOCATION           | Interior & Exterior Wet            |
| CERTIFICATIONS     | UL, IP66, IP67, IC, Dark Sky       |