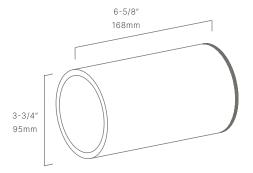

#### CONFIGURATOR:

| FIXTURE DIMENSIONS | D4" x L6-5/8"                      |
|--------------------|------------------------------------|
| LIGHT SOURCE       | Included LED Module                |
| COLOR TEMPERATURES | 2700K, 3000K                       |
| WATTAGES           | 6W                                 |
| CRI (RA)           | 80 CRI                             |
| VOLTAGE            | 12V                                |
| DELIVERED LUMENS   | 194lm (3000K)                      |
| DIMMABLE           | Yes, Dim to <10% via Transformer   |
| DRIVER             | Yes, 12V Integral Constant Current |
| TRANSFORMER        | 12V AC/DC (Supplied by others)     |
| MOUNT              | Included PJB782304                 |
| ACCESSORIES        | Yes, Not Included                  |
| FINISH             | Included Natural Brass             |
| MATERIAL           | Brass                              |
| WIRE LENGTH        | 24"                                |
| LOCATION           | Interior & Exterior Wet            |
| CERTIFICATIONS     | UL, IP66, IP67, IC, Dark Sky       |