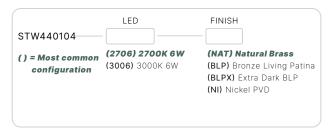

### STW440104

The Axis is a high-output, low-energy LED step/wall light that features unmatched aiming ability. The engineering, quality of materials, and workmanship of this device are impressive, as is the performance.

### AVAILABLE FINISHES:

NAT Natural Brass

Bronze Living
Patina

BLPX Extra Dark Bronze Living Patina

NI Nickel PVD

P. 760.931.2910